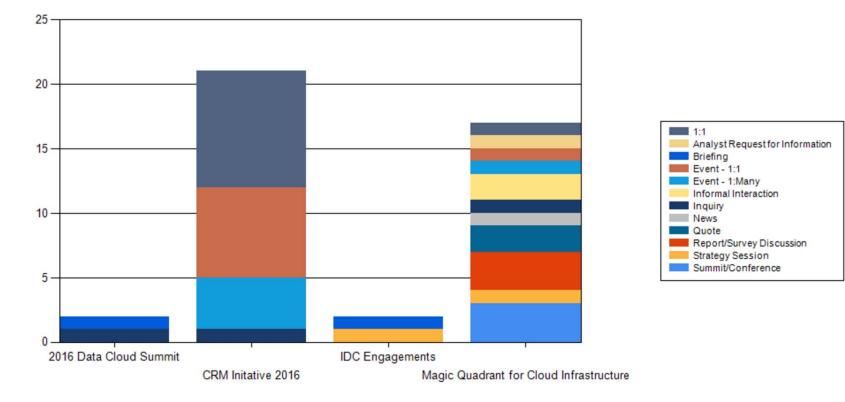

## **Report on all Projects**

2016 Project Summary Time Period: Past Year

Interaction Summary: Project by Interaction Type