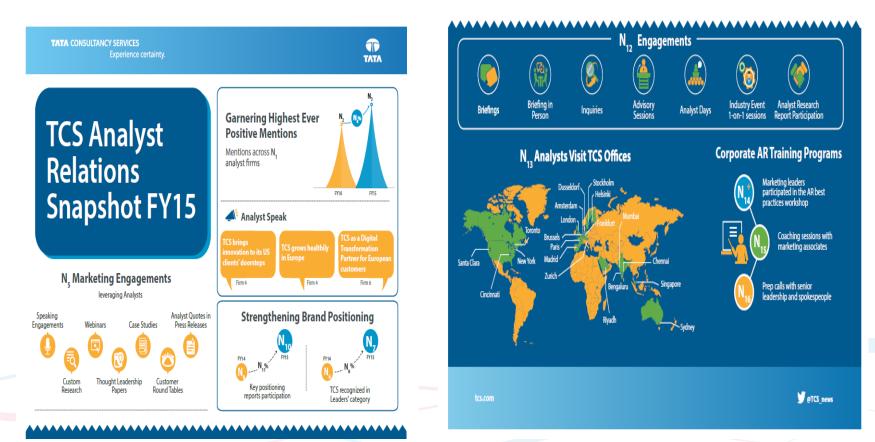

s



140,000+ Women employees

\$100 BN Market cap, April 2018



400,000+ Employees 143 nationalities



TCS is a global IT services, consulting and business solutions leader partnering with the world's leading businesses in their transformational journeys



#### AR Jargon not well understood....





## Earning the Seat at the Strategic Table



Showcasing Delivered AR Program Value

- AR Training
- Planning
- Progress Reporting



#### **AR Training**





#### AR Plan & AR Proficiency Model: Building Blocks !





## **Rethinking Progress Reporting**

- Know your stakeholders
- Formats of reporting go beyond dashboards !
- What information to report ?
- How often ?
- "How to track this data" as you can report only what you know – ARchitect !



1 10 (7 42



### **AR Infographic**





8

# Discussion

What do you do?

## With you today...

Mamta Shah

**TCS Corporate Analyst Relations** 

mamta.shah@tcs.com

+1-732-662-8270

Twitter Handle : @mamta\_shah

TCS NEW YORK CITY MARATHON

TATA CONSULTANCY SERVICES

Proud title sponsor of the TCS New York City Marathon







### Thank You