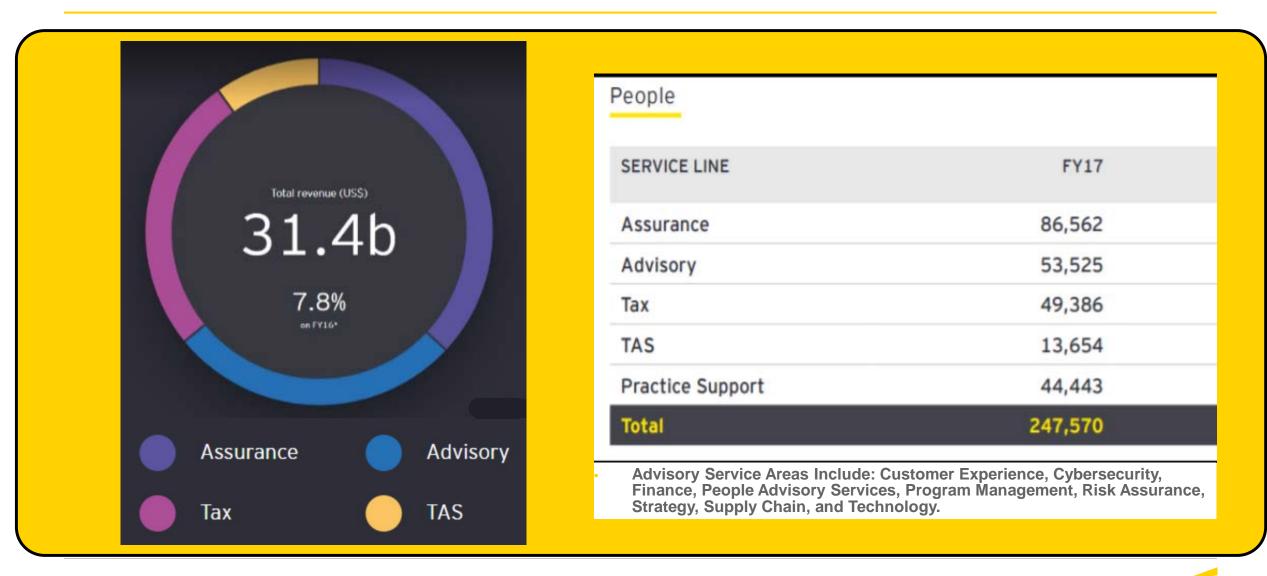

## **EY – Company Overview**

## Background – EY Analyst Relations Team

- A team of 3 analyst relations professionals covering a wide variety of topics for the firm, with the list growing daily
- Several events throughout the year including a Global Analyst Summit and additional specialized Technology Summit
- A large number of major reviews throughout the year: MQs, Waves, Marketscapes, Vanguards, etc.