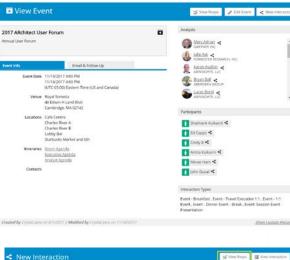

### **ARchitect Event Management**

- Event Page
- RSVP Page
- Interactions
  - Assign Event
  - Limited and event specific fields
- Dynamically Edited Agendas

| < New Intera        | iction                         |   | 35 Ve                     | e Roupo 🔢 View Interac |
|---------------------|--------------------------------|---|---------------------------|------------------------|
|                     |                                |   |                           | Gentel Invite 5        |
| Title & Description |                                |   | Analysts                  | •ne                    |
| Title *             |                                |   | Analyst Name              |                        |
| Description *       |                                |   | Choose Analyst            |                        |
|                     |                                |   | Participants              | •New ΦPic              |
|                     |                                |   | Participant Name          |                        |
|                     |                                |   | Choose_                   |                        |
| Basics              |                                |   | Coverages                 | •New OPc               |
| Type *              | (choose Type)                  | • | Coverage Name             |                        |
| Initiator           | Jane, Crystal                  |   | Project                   | * No                   |
| ARPrimary           | Jane, Crystal                  |   | Choose Project            |                        |
| Location *          | (choose location)              | • | Event                     |                        |
| Data/Time *         | Date Start End ET              |   | 2017 ARchitect User Forum |                        |
| Details             |                                |   | Attachments               |                        |
| Notes               |                                |   | Select files              |                        |
|                     |                                |   |                           |                        |
| Other Participants  |                                |   |                           |                        |
|                     |                                |   |                           |                        |
| Visibility          | Public - All of Event Planning | • |                           |                        |
| Edit Permission     | Public - All of Event Planning |   |                           |                        |