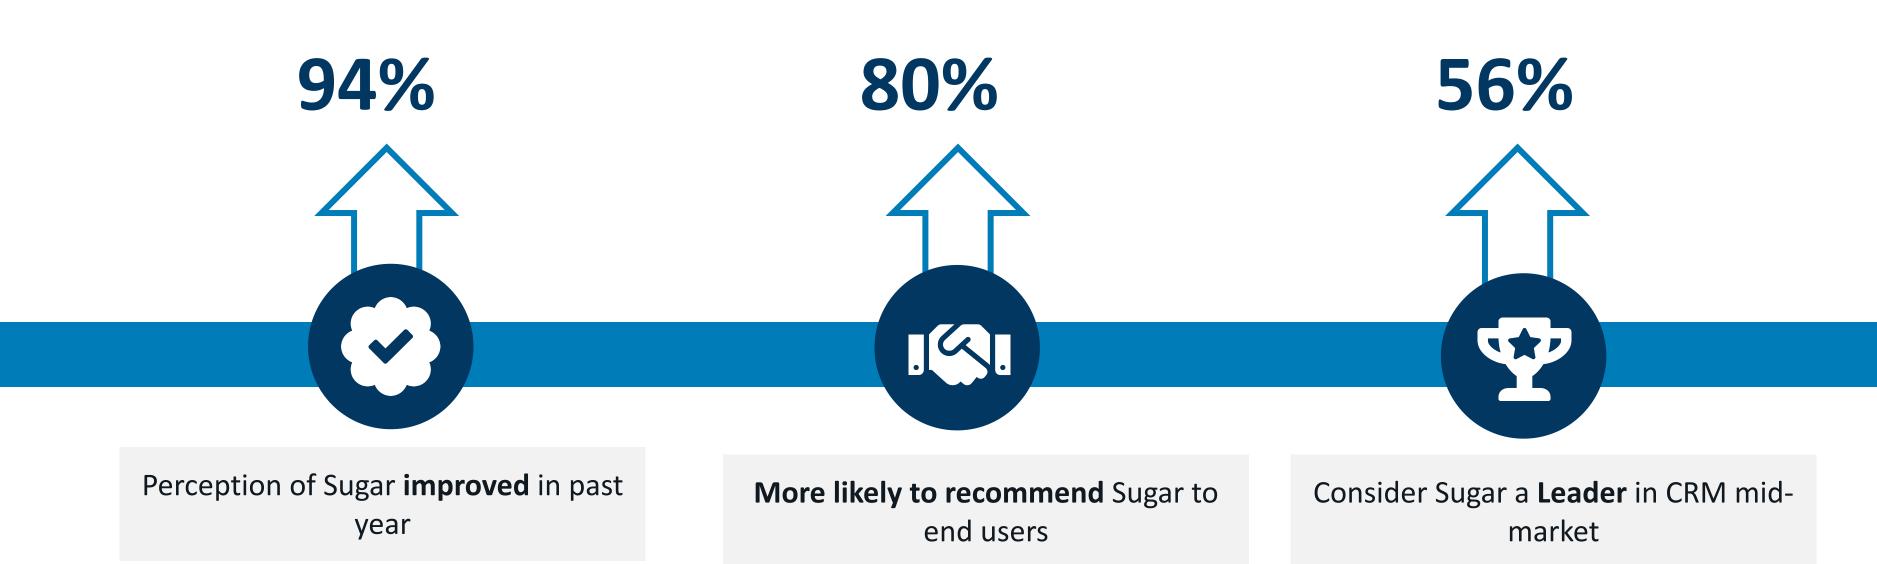

## Using ARchitect to Store Program Info

Industry Analyst Feedback (Nov. 2021)

\*Annual Survey Metrics: Y / Y Improvements