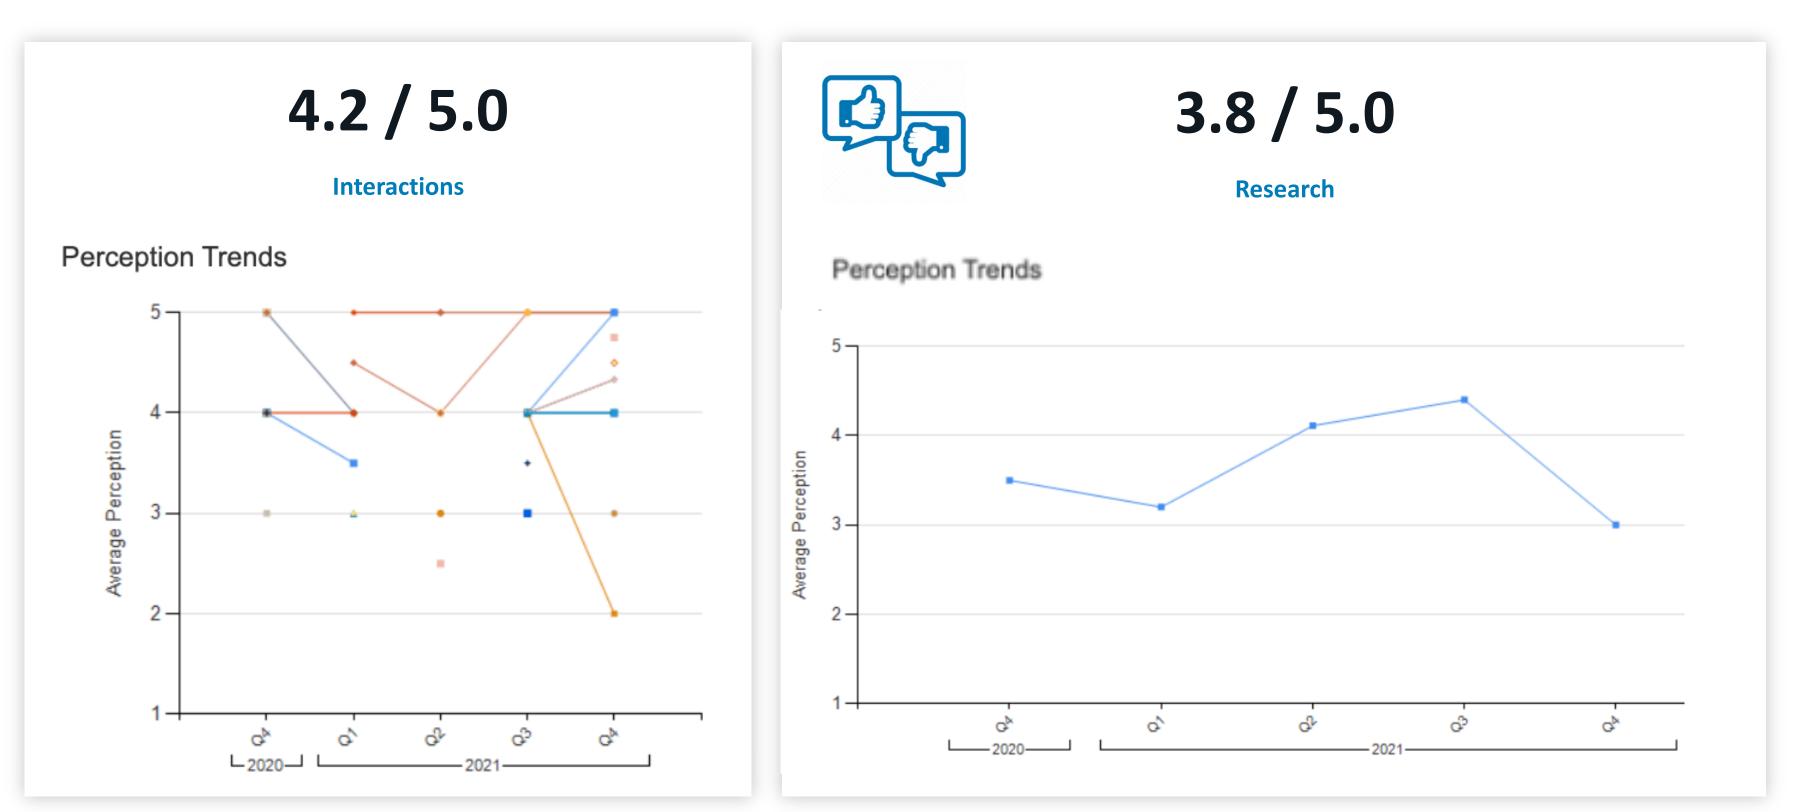

|                                                | Potential New<br>Market<br>Feedback |          |
|        |                                          |               | NowTech to<br>Publish (CRM) |                                                |                                     |          |
| 19     | 20                                       | 21            | 22                          | 23                                             | 24                                  | 2        |



## Keeping Tabs on Program Reach



### AMERICAS

**United States** Canada Mexico

### **EMEA**

France Germany Netherlands Spain South Africa UK

### ASIA

Australia China

India

New Zealand

Malaysia

Singapore

South Korea

Taiwan



## **Tracking Interactions**





## **Perception Reporting**





## Determining SOV (Research)







## Using ARchitect to Store Program Info

Industry Analyst Feedback (Nov. 2021)



\*Annual Survey Metrics: Y / Y Improvements



## Using ARchitect to Track MQLs / Revenue





# Recommendations

© 2021 SugarCRM Inc. All rights reserved. 21





# Recommendations for Using ARchitect

- It's all about the data: more = more!
- Tag and assign perception to interactions
- Use "projects" to simplify and streamline reporting
- Leverage Premium Content & Articles

   surprises / opportunities for future report
   inclusions
  - assign sentiment / perception
- Use custom fields for company-specific reporting



# Questions?





www.sugarcrm.com

© 2021 SugarCRM Inc. All rights reserved. 24