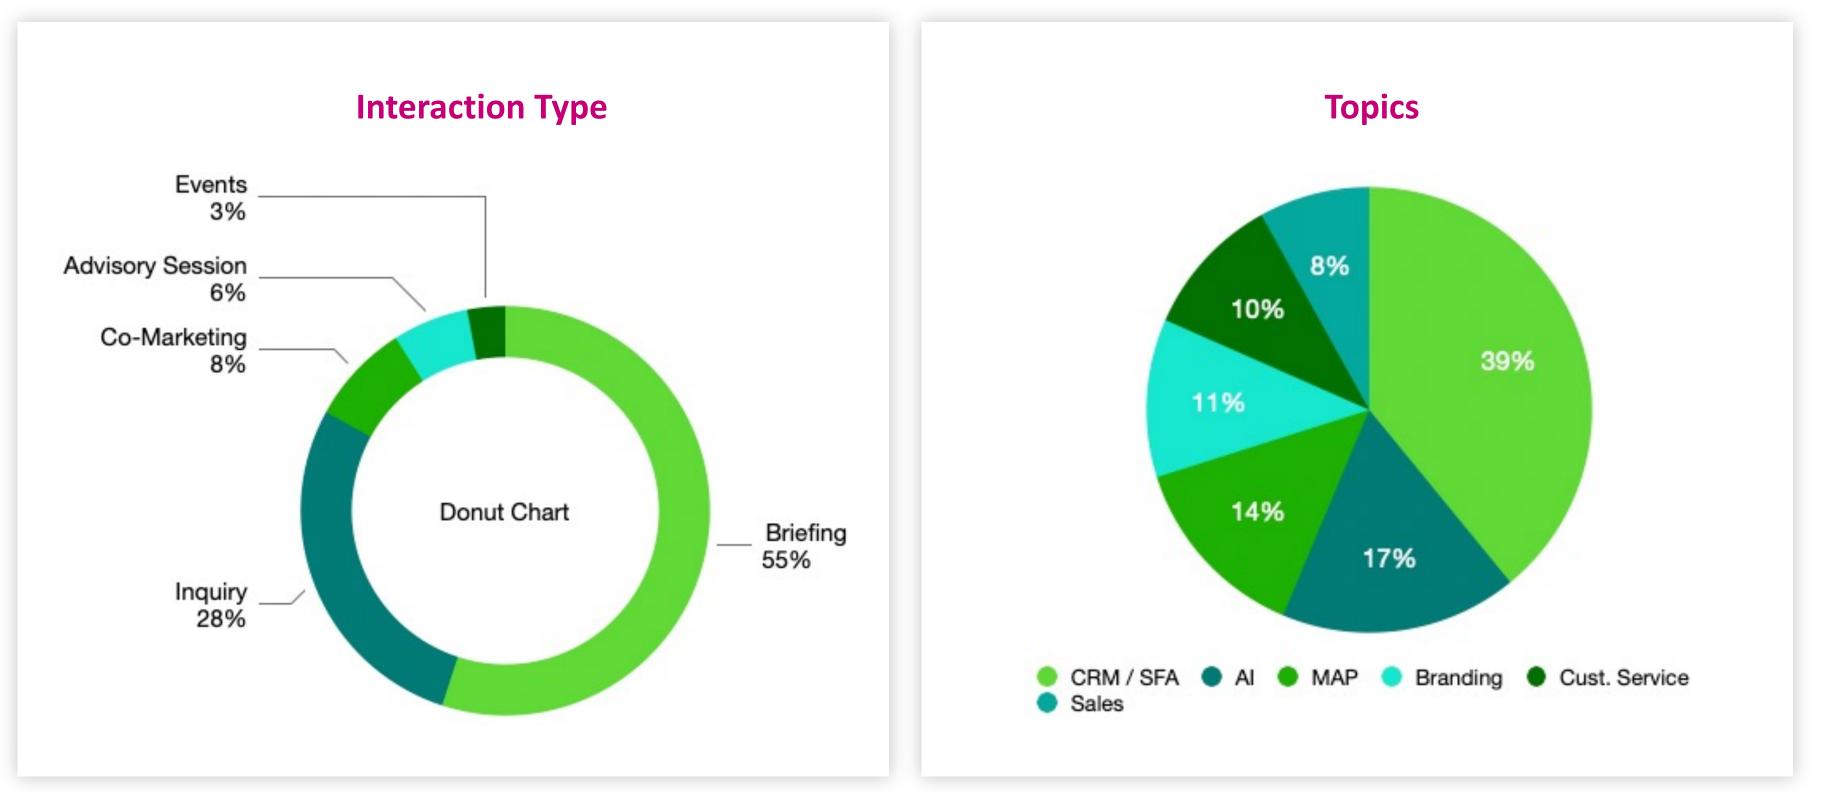

ll | CEC MQ<br>Kickoff           |                                                | Potential New<br>Market<br>Feedback |          |
|        |                                          |               | NowTech to<br>Publish (CRM) |                                                |                                     |          |
| 19     | 20                                       | 21            | 22                          | 23                                             | 24                                  | 2        |



## Keeping Tabs on Program Reach



### AMERICAS

**United States** Canada Mexico

### **EMEA**

France Germany Netherlands Spain South Africa UK

### ASIA

Australia China

India

New Zealand

Malaysia

Singapore

South Korea

Taiwan



## **Tracking Interactions**





## **Perception Reporting**





## Determining SOV (Research)







## Using ARchitect to Store Program Info

Industry Analyst Feedback (Nov. 2021)



\*Annual Survey Metrics: Y / Y Improvements



## Using ARchitect to Track MQLs / Revenue





# Recommendations

© 2021 SugarCRM Inc. All rights reserved. 21





# Recommendations for Using ARchitect

- It's all about the data: more = more!
- Tag and assign perception to interactions
- Use "projects" to simplify and streamline reporting
- Leverage Premium Content & Articles

   surprises / opportunities for future report
   inclusions
  - assign sentiment / perception
- Use custom fields for company-specific reporting



# Questions?





www.sugarcrm.com

© 2021 SugarCRM Inc. All rights reserved. 24