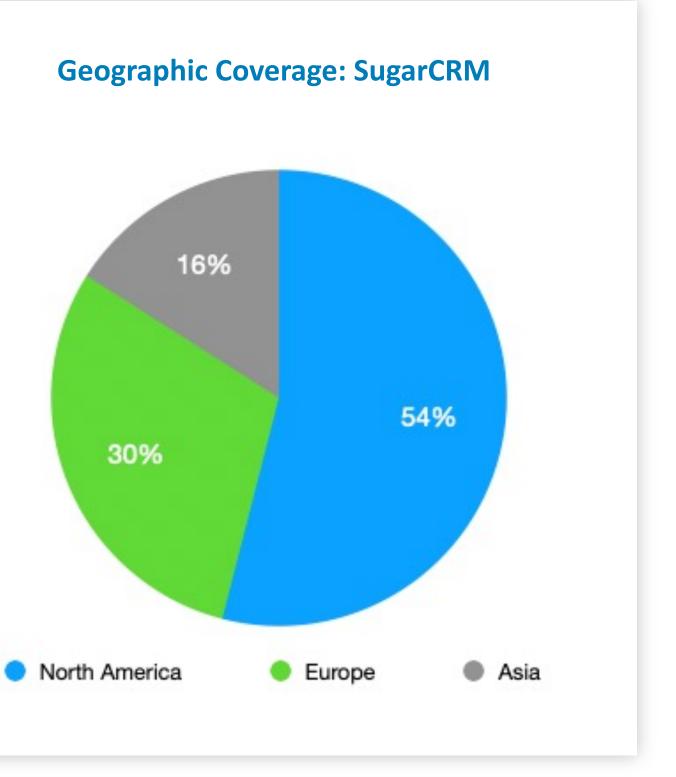

## Keeping Tabs on Program Reach

### AMERICAS

**United States** Canada Mexico

### **EMEA**

France Germany Netherlands Spain South Africa UK

### ASIA

Australia China

India

New Zealand

Malaysia

Singapore

South Korea

Taiwan