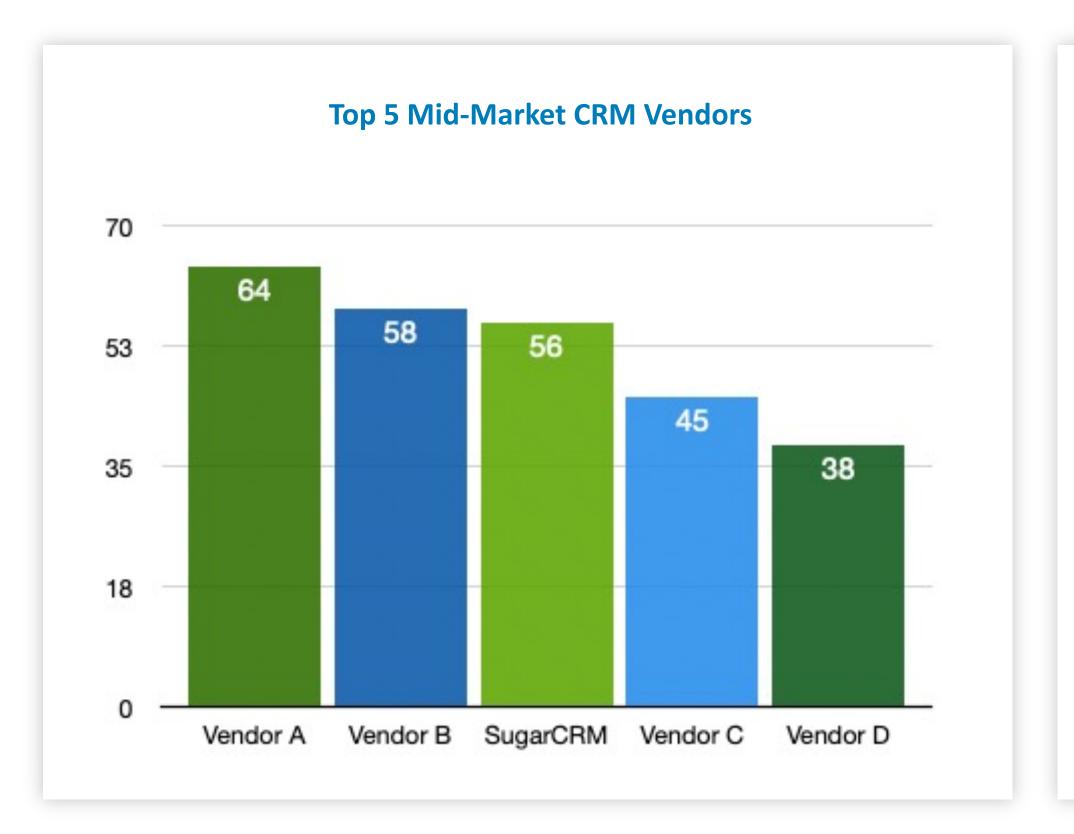

## This Is Sugar Let the platform do the work

8x Visionary, Gartner SFA Magic Quadrant

**G2** Mid-Market CRM Leader

Hot Company to Watch 2021, **Nucleus** Research