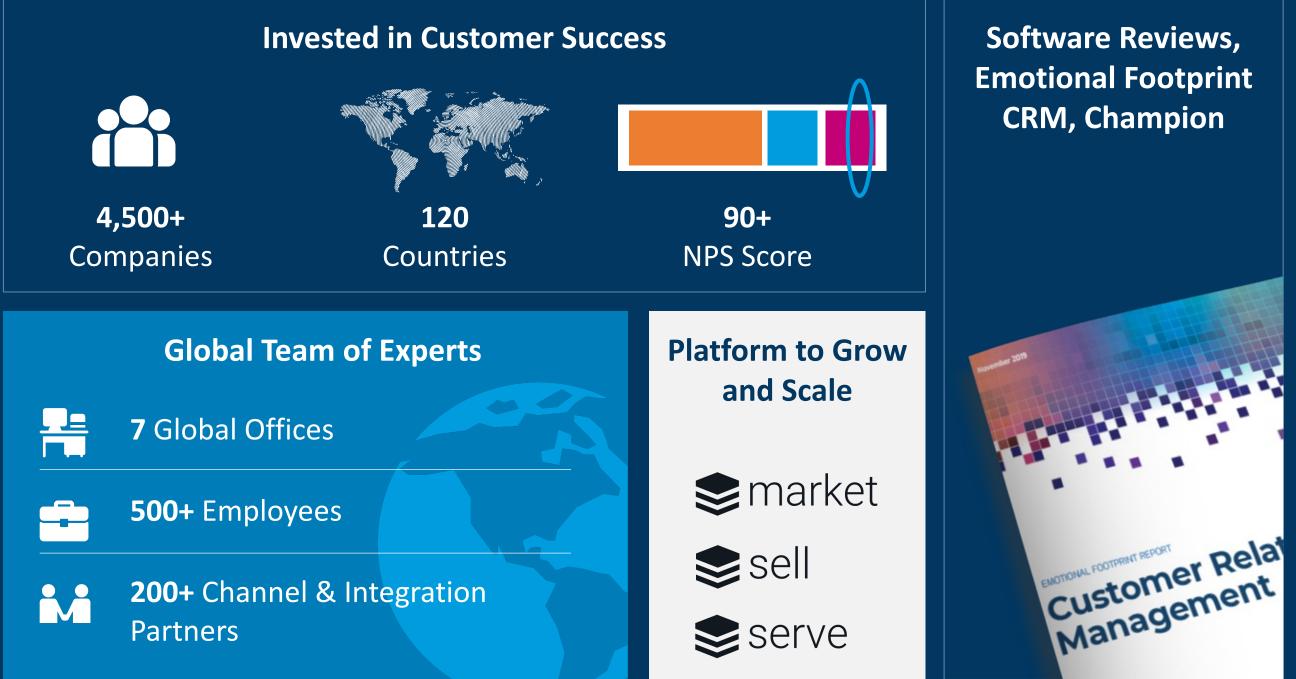

### Background

- Founded in 2004
- Headquarters: Cupertino, CA
- Privately owned: Accel-KKR
- 500+ employees
- Solutions offered in 26 languages
- Grew from open-source SFA offering to cloud-٠ based full suite (SFA, Marketing Automation and **Customer Service**)

## This Is Sugar Let the platform do the work

8x Visionary, Gartner SFA Magic Quadrant

**G2** Mid-Market CRM Leader

Hot Company to Watch 2021, **Nucleus** Research