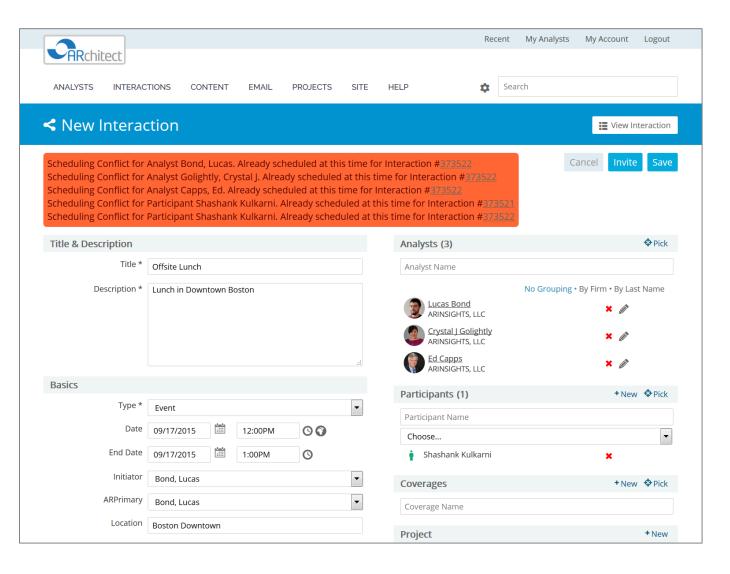

### **Scheduling** Event Management in ARchitect

- Custom Fields with Interaction Types
  - Show what you need for each interaction type
  - Default room selections based on interaction type
- Conflict Resolution
  - On Location
  - Analyst
  - Participant/Executive
- Force time constraints
- Invite Functionality